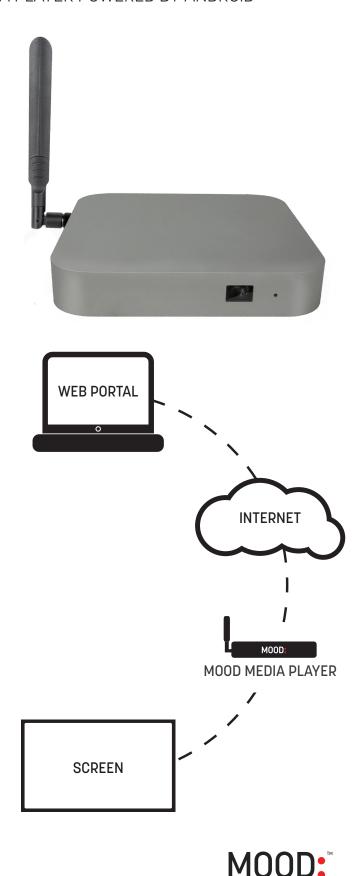

## **MOOD:**VISUALS – MVP195 SOLID-STATE HIGH DEFINITION DIGITAL MEDIA PLAYER POWERED BY ANDROID

### **OVERVIEW**

The MVP195 is a fast and powerful media player that allows users to sync content across multiple screens, play back content at resolutions up to 4K, as well as provide best-in-class digital signage experiences.

### MAIN FEATURES

- SYNC CONTENT AND MULTI-SCREEN PLAYBACK
  Utilize multi-screen video playback with advanced syncing capabilities
- FULLY CAPABLE 4K MEDIA PLAYER
  Supports nearly every file type including 4K, 2K,
  1080p HD video playback, HTML5, RSS feeds and more
- ACTIVE MONITORING
  Update stats, email players status alerts and system logs
- UNIVERSAL HDMI CONNECTIVITY
  Connect directly to the back of your screen for quick and easy installation
- EASILY CHANGE MESSAGING
  Change on-screen content and messaging with a simple click of a button through Mood's MVision content management system