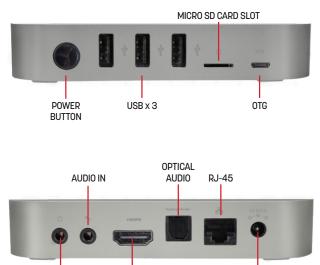

#### MVP195 Inputs/Outputs

DC POWER

AUDIO OUT

| GRAPHICS                                                                                                                                       |
|------------------------------------------------------------------------------------------------------------------------------------------------|
| Quad-Core Mali-T764 GPU                                                                                                                        |
| MEMORY                                                                                                                                         |
| 2GB DDR3 RAM                                                                                                                                   |
| I/O PANEL                                                                                                                                      |
| RJ-45 Ethernet jack<br>SD/MMC card reader (SD 3.0, MMC V4.41)<br>Microphone/headphone jack<br>3x USB 2.0 port<br>IR receiver (remote included) |
| STORAGE                                                                                                                                        |
| 64GB external storage for content<br>Internal storage 16GB eMMC                                                                                |
| WIRELESS CONNECTIVITY                                                                                                                          |
| 802.11 ac Dual-Band Wi-Fi (2.4GHz/5.8GHz) (Wireless and Ethernet capable)                                                                      |
| POWER SPECIFICATIONS                                                                                                                           |
| DC 5V, 3A Adapter included                                                                                                                     |
| COOLING                                                                                                                                        |
| Solid-state construction, passive cooling only                                                                                                 |
| OS SUPPORT                                                                                                                                     |
| Android Lollipop 5.1.1 (Linux Kernel 3.10.0)                                                                                                   |
| VIDEO OUTPUT                                                                                                                                   |
| HDMI 2.0, up to 4K @ 60Hz                                                                                                                      |
| AUDIO OUTPUT                                                                                                                                   |
| HDMI 2.0, 3.5mm stereo jack, optical SPDIF                                                                                                     |
| DIMENSIONS                                                                                                                                     |
| 6x1.5x6 inches/152x38x152mm (WxHxD)                                                                                                            |
| WEIGHT                                                                                                                                         |
| 0.85 lbs                                                                                                                                       |

CEDTIFICAT

CERTIFICATIONS

CE, FCC, CCC Certified

HDMI OUT