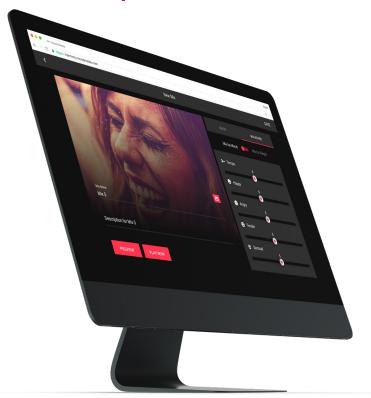

# HARMONY ALL-IN-ONE MEDIA PLAYER

Enjoy unmatched reliability, seamless playback and ample storage with the Harmony Audiovisual Media Player. Compact and easy to install, Harmony is energy and bandwidth efficient – and built to withstand the most demanding business environments.