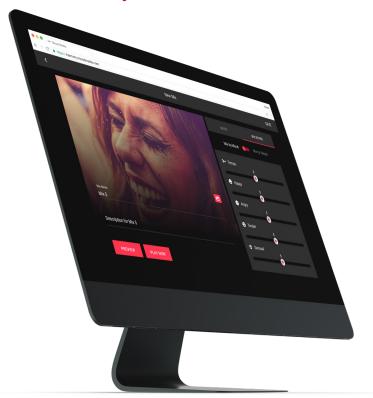

# HARMONY ALL-IN-ONE MEDIA PLAYER

Enjoy unmatched reliability, seamless playback and ample storage with the Harmony Audiovisual Media Player. Compact and easy to install, Harmony is energy and bandwidth efficient – and built to withstand the most demanding business environments.