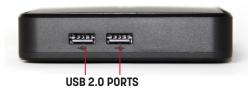

#### **SPECIFICATIONS**

| Operating System  | Android 8.1 (MAVPSG1-A) or Linux (MAVPSG1-L)                                                 |
|-------------------|----------------------------------------------------------------------------------------------|
| Processor         | Rockchip RK3328, ARMv8-4                                                                     |
| Memory            | 2GB DDR3                                                                                     |
| Storage           | Up to 16GB eMMC<br>1 Micro SD Card slot up to 256 GB                                         |
| Graphics          | ARM Neon Advanced SIMD                                                                       |
| Wireless          | WiFi: 802.11 a/b/g/n/ac 2.4G / 5G                                                            |
| Network           | 1x Ethernet Interface: 10/100M Base-T                                                        |
| Audio Outputs     | Digital on HDMI and Analog Mono/Stereo                                                       |
| Front Panel       | 3x LEDs for Power, Playback and Network 1x IR Receiver                                       |
| Back Panel        | Power Supply Input 12V-1A DC 1x 3.5mm A/V Jack 1x HDMI 2.0 1x Micro SD 1x RJ45 Ethernet Jack |
| Right Panel       | 2x USB 2.0 Host Controller Ports                                                             |
| Power Adapter     | External 100-240VAC Input - 12V-1A DC Output                                                 |
| Chassis           | ABS, ventilated                                                                              |
| Dimensions        | 110 [W] x 107 [D] x 26.5 [H] mm                                                              |
| Temperature       | Operating 0°C - 40°C<br>Storage -20°C - 45°C                                                 |
| Relative Humidity | 0%-95% (non-condensing)                                                                      |
| Net Weight        | Player: 0.22 pounds/100 grams Power Adapter: 0.18 pounds/82 grams                            |
| Certifications    | FCC, CE, cTUVus, CB Scheme, CCC                                                              |

#### **Front Panel**

**Right Panel** 

Top

**Bottom** 