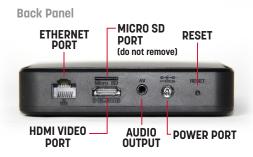

#### **SPECIFICATIONS**

| Operating System  | Android 8.1 (MAVPSG1-A) or Linux (MAVPSG1-L)                                                 |
|-------------------|----------------------------------------------------------------------------------------------|
| Processor         | Rockchip RK3328, ARMv8-4                                                                     |
| Memory            | 2GB DDR3                                                                                     |
| Storage           | Up to 16GB eMMC<br>1 Micro SD Card slot up to 256 GB                                         |
| Graphics          | ARM Neon Advanced SIMD                                                                       |
| Wireless          | WiFi: 802.11 a/b/g/n/ac 2.4G / 5G                                                            |
| Network           | 1x Ethernet Interface: 10/100M Base-T                                                        |
| Audio Outputs     | Digital on HDMI and Analog Mono/Stereo                                                       |
| Front Panel       | 3x LEDs for Power, Playback and Network 1x IR Receiver                                       |
| Back Panel        | Power Supply Input 12V-1A DC 1x 3.5mm A/V Jack 1x HDMI 2.0 1x Micro SD 1x RJ45 Ethernet Jack |
| Right Panel       | 2x USB 2.0 Host Controller Ports                                                             |
| Power Adapter     | External 100-240VAC Input - 12V-1A DC Output                                                 |
| Chassis           | ABS, ventilated                                                                              |
| Dimensions        | 110 [W] x 107 [D] x 26.5 [H] mm                                                              |
| Temperature       | Operating 0°C - 40°C<br>Storage -20°C - 45°C                                                 |
| Relative Humidity | 0%-95% (non-condensing)                                                                      |
| Net Weight        | Player: 0.22 pounds/100 grams Power Adapter: 0.18 pounds/82 grams                            |
| Certifications    | FCC, CE, cTUVus, CB Scheme, CCC                                                              |

#### **Front Panel**

**Right Panel** 

Top

**Bottom** 