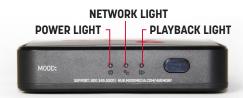

#### **SPECIFICATIONS**

| Operating System  | Android 8.1 (MAVPSG1-A) or Linux (MAVPSG1-L)                                                 |
|-------------------|----------------------------------------------------------------------------------------------|
| Processor         | Rockchip RK3328, ARMv8-4                                                                     |
| Memory            | 2GB DDR3                                                                                     |
| Storage           | Up to 16GB eMMC<br>1 Micro SD Card slot up to 256 GB                                         |
| Graphics          | ARM Neon Advanced SIMD                                                                       |
| Wireless          | WiFi: 802.11 a/b/g/n/ac 2.4G / 5G                                                            |
| Network           | 1x Ethernet Interface: 10/100M Base-T                                                        |
| Audio Outputs     | Digital on HDMI and Analog Mono/Stereo                                                       |
| Front Panel       | 3x LEDs for Power, Playback and Network 1x IR Receiver                                       |
| Back Panel        | Power Supply Input 12V-1A DC 1x 3.5mm A/V Jack 1x HDMI 2.0 1x Micro SD 1x RJ45 Ethernet Jack |
| Right Panel       | 2x USB 2.0 Host Controller Ports                                                             |
| Power Adapter     | External 100-240VAC Input - 12V-1A DC Output                                                 |
| Chassis           | ABS, ventilated                                                                              |
| Dimensions        | 110 [W] x 107 [D] x 26.5 [H] mm                                                              |
| Temperature       | Operating 0°C - 40°C<br>Storage -20°C - 45°C                                                 |
| Relative Humidity | 0%-95% (non-condensing)                                                                      |
| Net Weight        | Player: 0.22 pounds/100 grams Power Adapter: 0.18 pounds/82 grams                            |
| Certifications    | FCC, CE, cTUVus, CB Scheme, CCC                                                              |

#### **Front Panel**

**Right Panel** 

Top

**Bottom** 