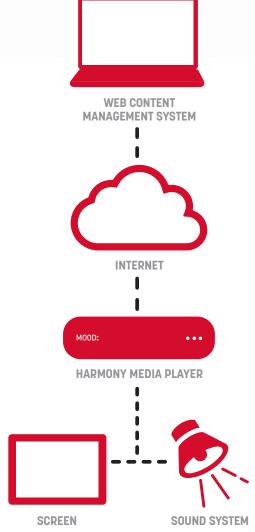

#### **MEET HARMONY**

Deliver your Music, Messaging and Digital Signage from one device with Mood Harmony - Mood's most innovative and versatile digital media player. Compact and reliable, Harmony is easy to install and designed to withstand the most demanding business environments. An intuitive content management system makes it easy to manage multiple in-store media solutions from one user-friendly portal.

**CENTRALISED MONITORING.** Conveniently monitor the health of your fleet of Harmony devices through Mood's online Monitoring app: easily identify devices that are offline, review performance metrics, recently played content, send on-click commands, export reports and opt-in for email alerts.