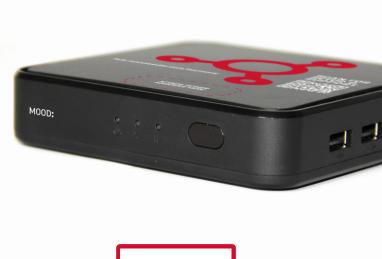

including HTML5, RSS feeds, live streaming and more.

**EXPANDABLE STORAGE.** From 16 GB to 256 GB of storage, Harmony makes it easy to store a wealth of Music, Messaging, and Digital Signage content.

**EASY INSTALLATION.** Harmony is designed for simple plug & play installation. Built-in mounting ports make it easy to attach the player.

**CENTRALISED MONITORING.** Conveniently monitor the health of your fleet of Harmony devices through Mood's online Monitoring app: easily identify devices that are offline, review performance metrics, recently played content, send on-click commands, export reports and opt-in for email alerts.

**ENERGY-EFFICIENT.** Designed to be 'always on', Harmony is designed with energy efficiency in mind, using under 10W of power no matter what content is playing.







## All-In-One Audio & Visual Digital Media Platform

#### **SPECIFICATIONS**

| Operating System  | Android 8.1 (MAVPSG1-A) or Linux (MAVPSG1-L)                                                 |
|-------------------|----------------------------------------------------------------------------------------------|
| Processor         | Rockchip RK3328, ARMv8-4                                                                     |
| Memory            | 2GB DDR3                                                                                     |
| Storage           | Up to 16GB eMMC<br>1 Micro SD Card slot up to 256 GB                                         |
| Graphics          | ARM Neon Advanced SIMD                                                                       |
| Wireless