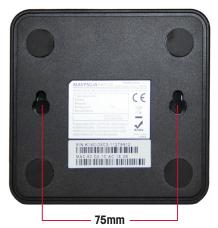

**EXPANDABLE STORAGE.** From 16 GB to 256 GB of storage, Harmony makes it easy to store a wealth of Music, Messaging, and Digital Signage content.

**EASY INSTALLATION.** Harmony is designed for simple plug & play installation. Built-in mounting ports make it easy to attach the player.

#### **SPECIFICATIONS**

| Operating System  | Android 8.1 (MAVPSG1-A) or Linux (MAVPSG1-L)                                                 |
|-------------------|----------------------------------------------------------------------------------------------|
| Processor         | Rockchip RK3328, ARMv8-4                                                                     |
| Memory            | 2GB DDR3                                                                                     |
| Storage           | Up to 16GB eMMC<br>1 Micro SD Card slot up to 256 GB                                         |
| Graphics          | ARM Neon Advanced SIMD                                                                       |
| Wireless          | WiFi: 802.11 a/b/g/n/ac 2.4G / 5G                                                            |
| Network           | 1x Ethernet Interface: 10/100M Base-T                                                        |
| Audio Outputs     | Digital on HDMI and Analog Mono/Stereo                                                       |
| Front Panel       | 3x LEDs for Power, Playback and Network 1x IR Receiver                                       |
| Back Panel        | Power Supply Input 12V-1A DC 1x 3.5mm A/V Jack 1x HDMI 2.0 1x Micro SD 1x RJ45 Ethernet Jack |
| Right Panel       | 2x USB 2.0 Host Controller Ports                                                             |
| Power Adapter     | External 100-240VAC Input - 12V-1A DC Output                                                 |
| Chassis           | ABS, ventilated                                                                              |
| Dimensions        | 110 [W] x 107 [D] x 26.5 [H] mm                                                              |
| Temperature       | Operating 0°C - 40°C<br>Storage -20°C - 45°C                                                 |
| Relative Humidity | 0%-95% (non-condensing)                                                                      |
| Net Weight        | Player: 0.22 pounds/100 grams Power Adapter: 0.18 pounds/82 grams                            |
| Certifications    | FCC, CE, cTUVus, CB Scheme, CCC                                                              |

#### **Front Panel**

**Right Panel** 

Top

**Bottom** 